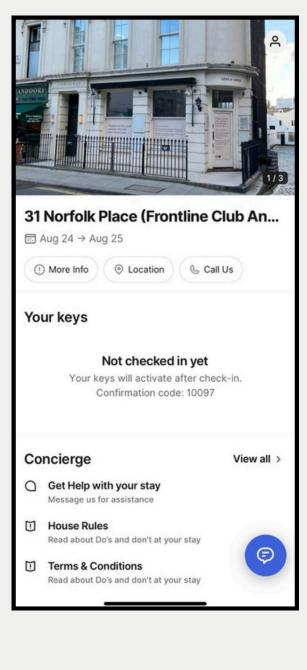

## Using Goki for the first time (Cont.)

The app will find your reservation and you will see a message stating that the keys will activate after

check in.

At 2pm your virtual keys will be generated along with a unique 4 digit door entry code Cara