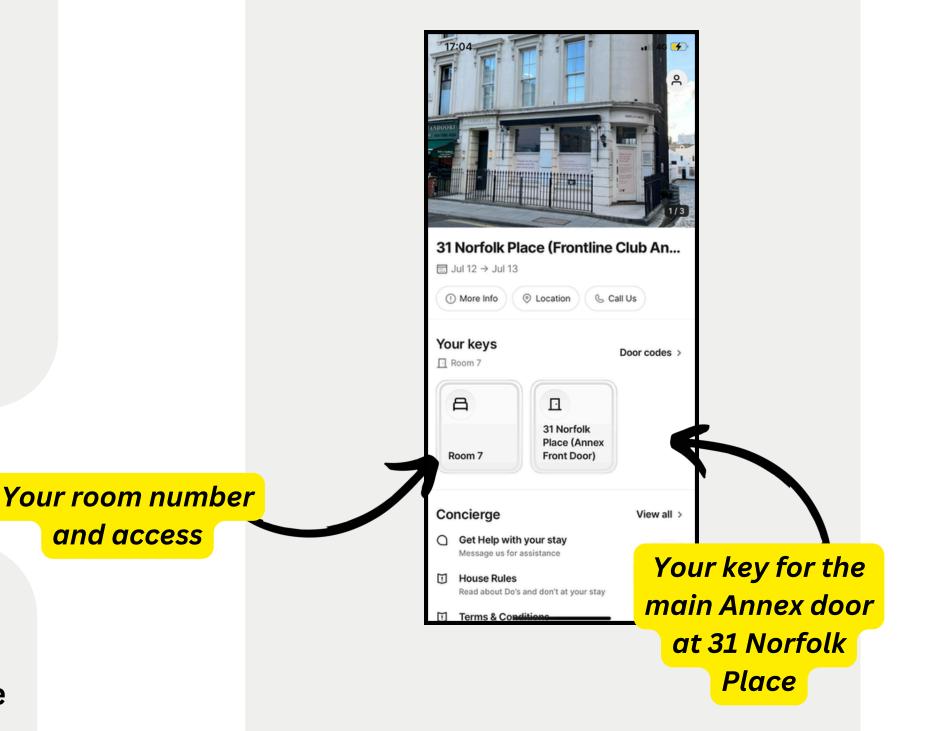

If you have any issues outside of normal office hours, please message us using the blue message button at the bottom right hand corner of the Goki app.

To access your room simply click on the corresponding tile when close to the door and the door will open after a few seconds.\*

\*Please note bluetooth must be enabled for the keys to work