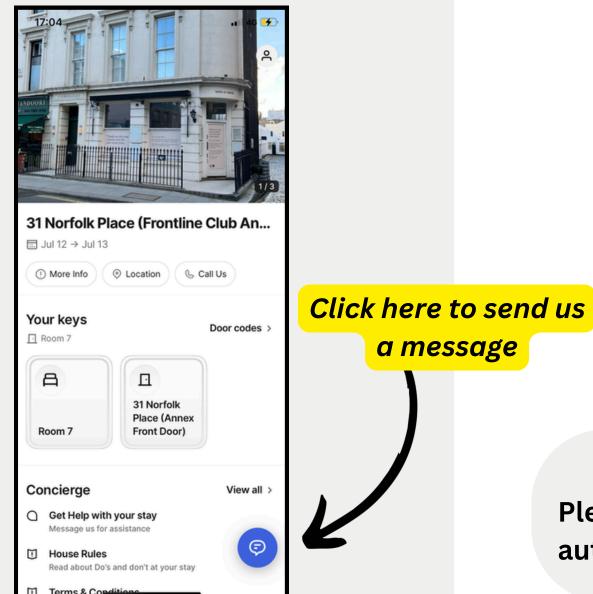

If you have any issues outside of normal office hours, please message us using the blue message button at the bottom right hand corner of the Goki app.

To access your room simply click on the corresponding tile when close to the door and the door will open after a few seconds.\*

## IMPORTANT

Please note, check out time is 11am and your keys will automatically deactivate at this time

This is the fastest way to contact us out of hours and will allow us to get back to you as quickly as possible